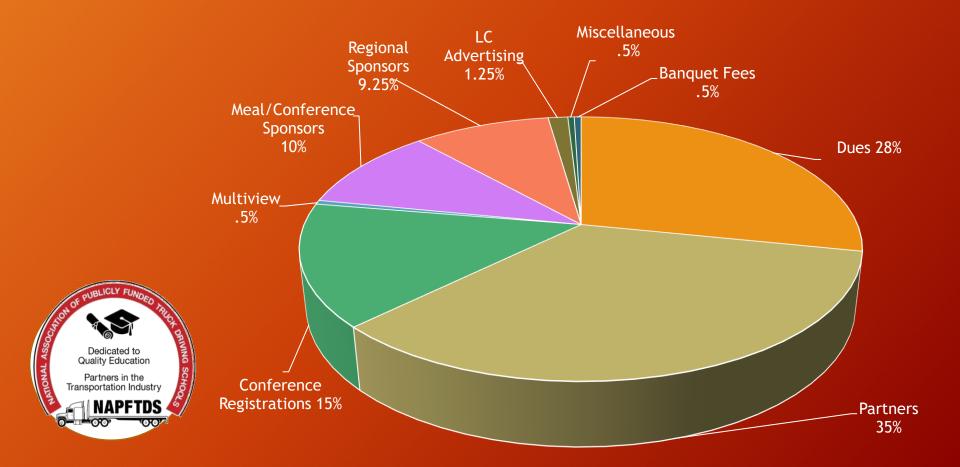

#### 2023 Income

| Dues                         | \$ 62,900.00  |
|------------------------------|---------------|
| Partners                     | \$ 76,750.00  |
| Conference Registration      | \$ 33,361.95  |
| Banquet Fee                  | \$ 1,125.00   |
| Meal/Conference Sponsorship  | \$ 22,800.00  |
| Regional Sponsorship         | \$ 20,875.00  |
| Promotional Sales            | \$ 0.00       |
| Advertising - Learning Curve | \$ 3,000.00   |
| Multiview/Multibrief         | \$ 978.73     |
| Misc.                        | \$ 1,054.19   |
| Total                        | \$ 222,844.87 |

#### 2023 Income