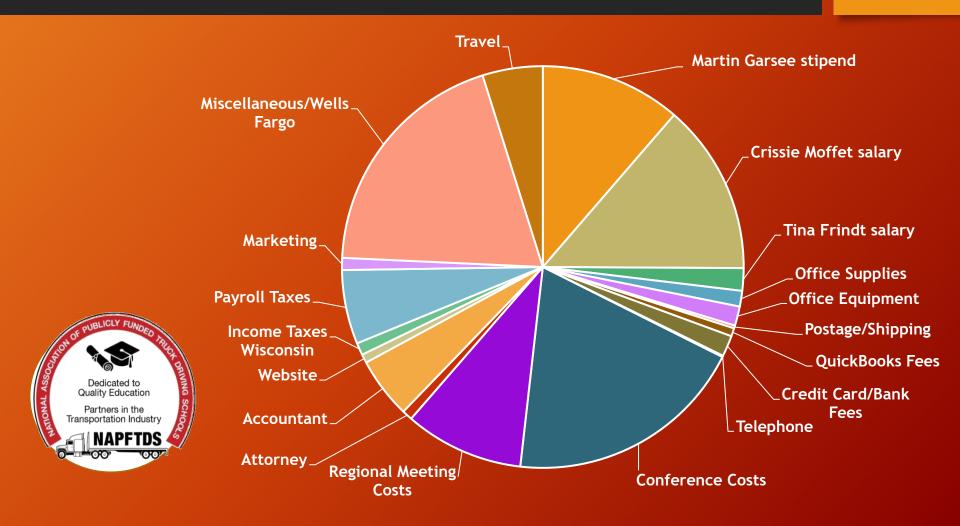

## 2023 Expenses

Office Supplies

Office Equipment

| Postage/Shipping             | \$<br>606.42    |
|------------------------------|-----------------|
| QuickBooks Fees              | \$<br>1,749.00  |
| Credit Card/Bank Fees        | \$<br>4,468.21  |
| Telephone                    | \$<br>281.93    |
| Conference Costs             | \$<br>51,369.12 |
| Regional Meeting Costs       | \$<br>25,385.20 |
| Legal Expenses - McCarty Law | \$<br>2,205.00  |
| CLA Accountant Fees          | \$<br>12,967.50 |
| Website                      | \$<br>1,854.49  |

3,337.28

4,105.56

## 2023 Expenses cont.

| WI Dept. of Finance License/Report Fees | \$<br>0.00       |
|-----------------------------------------|------------------|
| Federal Income Taxes Annual             | \$<br>0.00       |
| WI Income Taxes Annual                  | \$<br>2,597.00   |
| Payroll Taxes                           | \$<br>15,795.58  |
| Marketing                               | \$<br>2,575.00   |
| Misc.                                   | \$<br>51,425.21  |
| Total                                   | \$<br>185,517.63 |

#### 2023 Travel

| Executive Director: Martin Garsee             | \$ 9,776.58  |
|-----------------------------------------------|--------------|
| Administrative Asst.: Crissie Moffet to       |              |
| conference                                    | \$ 2,843.56  |
|                                               |              |
| Finance/Tech Asst.: Tina Frindt to conference | \$ 213.38    |
|                                               |              |
| Total                                         | \$ 12,833.52 |